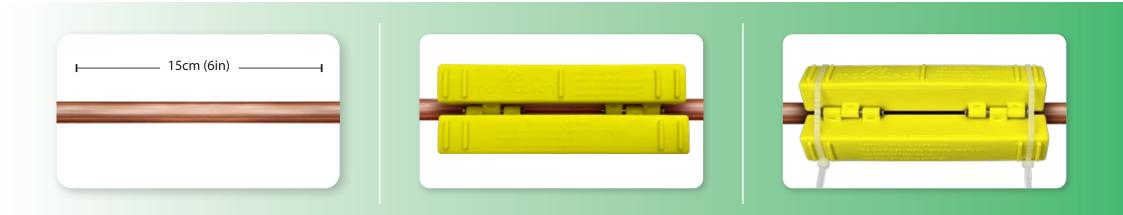

### HOW TO INSTALL THE BOOSTABOILER™ FUEL CONDITIONING SYSTEM

Find a straight length of your gas or oil pipe (15cm required) leading into the boiler housing.

The BoostaBoiler<sup>™</sup> unit is then placed on to that pipe as close as possible to the boiler.

Slip nylon ties (provided) around the BoostaBoiler<sup>™</sup> and pipe, pull until secured in place. Snip off loose ends.

www.boostaboiler.com • support@magnatechsavesenergy.com

Manufactured by Magnatech Fuel Conditioning Limited 
• Company Reg Number: 06231106