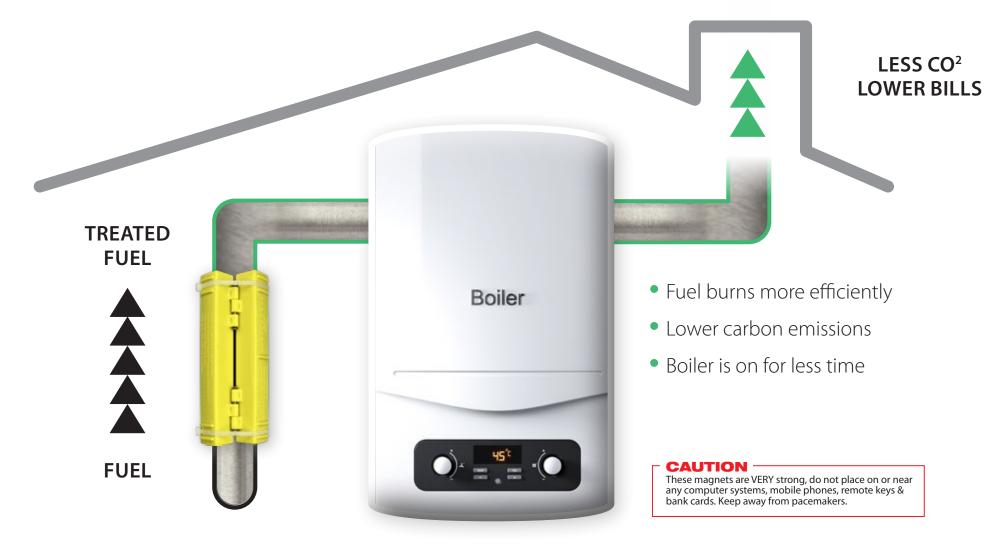

## HOW THE BOOSTABOILER™ SYSTEM WORKS

### HOW TO INSTALL THE BOOSTABOILER™ FUEL CONDITIONING SYSTEM

Find a straight length of your gas or oil pipe (15cm required) leading into the boiler housing.

The BoostaBoiler<sup>™</sup> unit is then placed on to that pipe as close as possible to the boiler.

Slip nylon ties (provided) around the BoostaBoiler<sup>™</sup> and pipe, pull until secured in place. Snip off loose ends.

www.boostaboiler.com • support@magnatechsavesenergy.com

Manufactured by Magnatech Fuel Conditioning Limited 
• Company Reg Number: 06231106