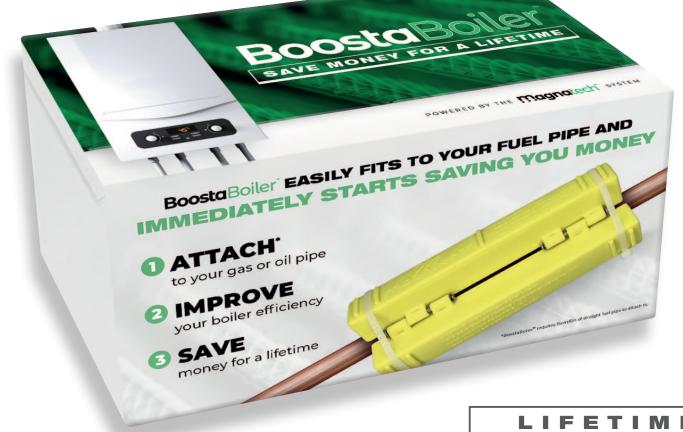

# Boosta Boiler FUEL EFFICIENCY SYSTEM

**SAVE MONEY** on your fuel bills at home

LOWERS CARBON emissions

**EASY INSTALL** 'fit and forget'

**NO DOWN TIME** or interruption to service

**RETROFIT DEVICE** can fit on any gas or oil boiler or water heater

**NO MAINTENANCE** requirements

LIFETIME GUARANTEE

powered by the **Magnatech** SYSTEM