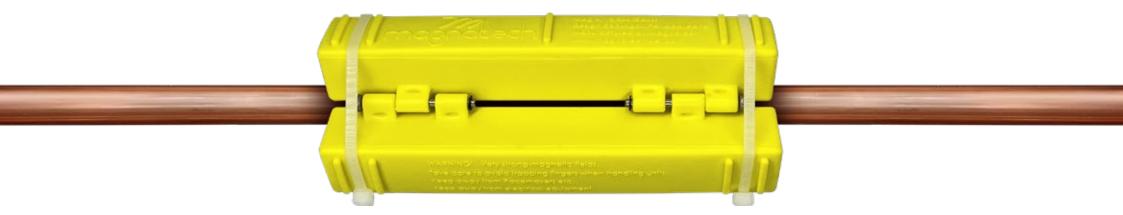

### HOW TO INSTALL THE BOOSTABOILER™ FUEL CONDITIONING SYSTEM

Find a straight length of your gas or oil pipe (15cm required) leading into the boiler housing.

The BoostaBoiler<sup>™</sup> unit is then placed on to that pipe as close as possible to the boiler.

Slip nylon ties (provided) around the BoostaBoiler<sup>™</sup> and pipe, pull until secured in place. Snip off loose ends.

www.boostaboiler.com • support@magnatechsavesenergy.com

Manufactured by Magnatech Fuel Conditioning Limited 
• Company Reg Number: 06231106